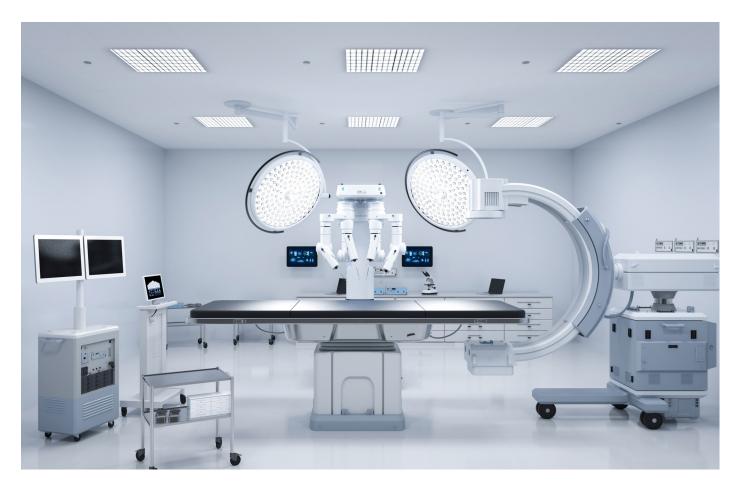

# **Customizable Motors Ranging from Small Hand-Tools to Large Medical Equipment**

MTI Motion's brushless motors for medical applications are engineered to be durable, efficient, and reliable over the life of your medical tools and equipment.

#### **APPLICATIONS:**

- Surgical Robots
- Mobile X-Ray Machine
- Bone Saw Surgical Hand Tools
- Motorized Medical Beds

**Ball Screws** 

Generators

MTI Motion's product portfolio includes **custom ball screws** and **power generation** engineered to our standard of quality and designed to your specifications.